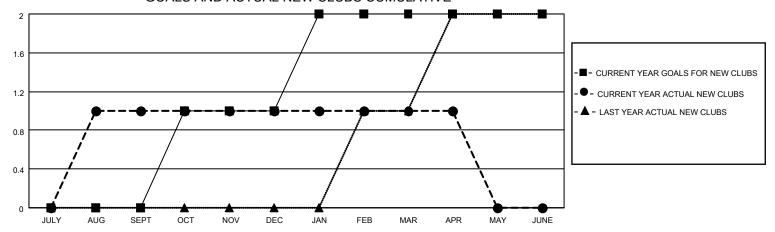

## MONTHLY MEMBERSHIP PROGRESS REPORT

LOCATION FLORIDA District 35 N Results as of: 4/30/2023

| Clubs RESULTS FOR 2022-2023 |   |   |   | Members RESULTS FOR 2022-2023 |    |     |     |
|-----------------------------|---|---|---|-------------------------------|----|-----|-----|
|                             |   |   |   |                               |    |     |     |
| JULY/AUG/SEPT               | 0 | 1 | 0 | JULY/AUG/SEPT                 | 40 | 105 | 87  |
| OCT/NOV/DEC                 | 1 | 0 | 1 | OCT/NOV/DEC                   | 30 | 47  | 117 |
| JAN/FEB/MAR                 | 1 | 0 | 1 | JAN/FEB/MAR                   | 50 | 50  | 73  |
| APR/MAY/JUNE                | 0 | 0 | 0 | APR/MAY/JUNE                  | 30 | 8   | 28  |

## GOALS AND ACTUAL NEW CLUBS CUMULATIVE



## GOALS AND ACTUAL MEMBERS CUMULATIVE



| DROPPED CLUBS: 2 |     | 33 CLUBS OF 58 ADDED 1 OR<br>MORE NEW MEMBERS | GENDER DISTRIBUTION                 |              |  |
|------------------|-----|-----------------------------------------------|-------------------------------------|--------------|--|
|                  |     | MORE NEW MEMBERS                              | MALE 640 (50.27%)                   |              |  |
|                  |     |                                               | FEMALE                              | 633 (49.73%) |  |
| DROPPED MEMBERS  |     |                                               | NON BINARY                          | 0 (0.00%)    |  |
|                  |     |                                               | PREFER NOT TO ANSWER 0 (0.