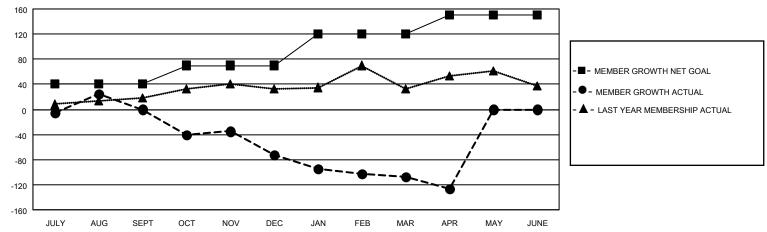

## GOALS AND ACTUAL MEMBERS CUMULATIVE

| DROPPED CLUBS: 2 |     | 33 CLUBS OF 58 ADDED 1 OR<br>MORE NEW MEMBERS | GENDER DISTRIBUTION                 |              |  |
|------------------|-----|-----------------------------------------------|-------------------------------------|--------------|--|
|                  |     | MORE NEW MEMBERS                              | MALE 640 (50.27%)                   |              |  |
|                  |     |                                               | FEMALE                              | 633 (49.73%) |  |
| DROPPED MEMBERS  |     |                                               | NON BINARY                          | 0 (0.00%)    |  |
|                  |     |                                               | PREFER NOT TO ANSWER 0 (0.00%)      |              |  |
| DECEASED         | 16  |                                               |                                     |              |  |
| CLUB CANCELLED   | 16  | CLICK HERE FOR CUMULATIVE                     | TOTAL FAMILY UNIT MEMBERS 244       |              |  |
| OTHER            | 275 | MEMBERSHIP DATA                               |                                     |              |  |
| TOTAL            | 307 |                                               | FAMILY MEMBERS PAYING HALF DUES 128 |              |  |
|                  |     |                                               |                                     |              |  |